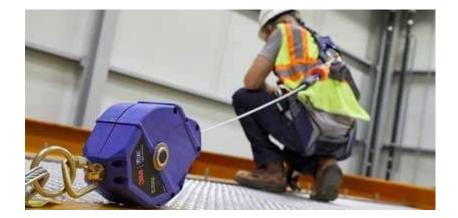

- Company: Black & Veatch (BVCI)
- Site: Barry
- Scope: Plant Construction, Unit 8
- Summary: BVCI is performing construction activities on Barry Unit 8. In this environment, it is common for work to take place at height, with the need for foot-level fall protection anchoring. Traditional SRL's, designed for overhead anchoring is not always possible or ideal. BVCI has equipped the project with Leading Edge SRL's for horizontal anchoring applications.

- Allows for foot-level and higher anchoring
- Designed for side pull (minimized unintentional "lockups")
- 18" to 36" fall arrest distance
- Reduced tripping hazard over traditional extended lanyards
- Cable is designed to withstand sharp edges ("leading edge")

### Sample Product: 3M Leading Edge Smart Lock SRL's