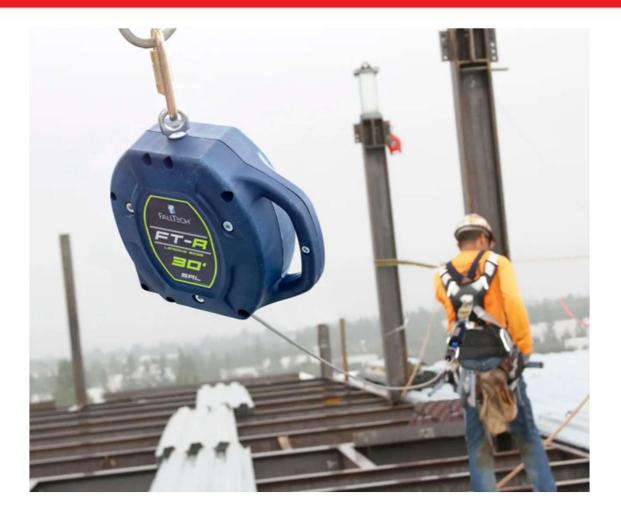

- Company: Black & Veatch (BVCI)
- Site: Barry
- Scope: Plant Construction, Unit 8
- Summary: BVCI is performing construction activities on Barry Unit 8. In this environment, it is common for work to take place at height, with the need for foot-level fall protection anchoring. Traditional SRL's, designed for overhead anchoring is not always possible or ideal. BVCI has equipped the project with Leading Edge SRL's for horizontal anchoring applications.

- Allows for foot-level and higher anchoring
- Designed for side pull (minimized unintentional "lockups")
- 18" to 36" fall arrest distance
- Reduced tripping hazard over traditional extended lanyards
- Cable is designed to withstand sharp edges ("leading edge")

### Sample Product: 3M Leading Edge Smart Lock SRL's